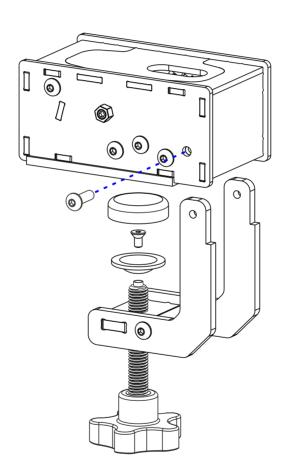

tps://shop.aiologs.net/files/led.zip</a>

Customers service aiologs.net@gmail.com



### **Settings**



#### Handbrake setting button

Press • small button to switch Analog (Axis) and "ON-OFF" mode.

#### Note! Handbrake already calibrated

#### Calibration Analog (Axis) mode

Stay in Analog mode. Hold button • , wait 2 sec, LED start blinking, keep going hold button into position, push handle on 100% of the way and then release button. Calibration is done.

#### Calibration "ON-OFF" mode

Stay in "ON-OFF" mode. Hold button • , wait 2 sec, LED start blinking, keep going hold button into position, move handle in position where you want the handbrake to start working, and release button. Done.

## **Mounting options**

## Mounting plate

Mounting available on left & right side



## Clamp