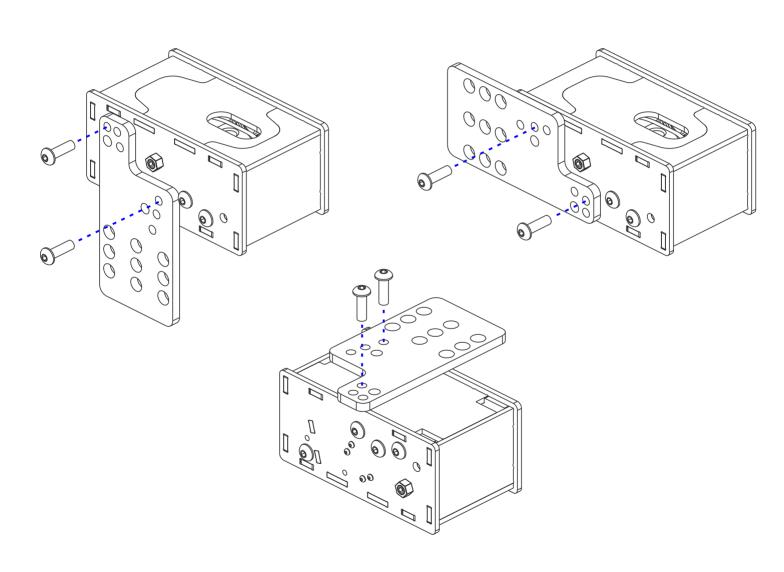

## **Mounting options**

## Mounting plate

Mounting available on left & right side