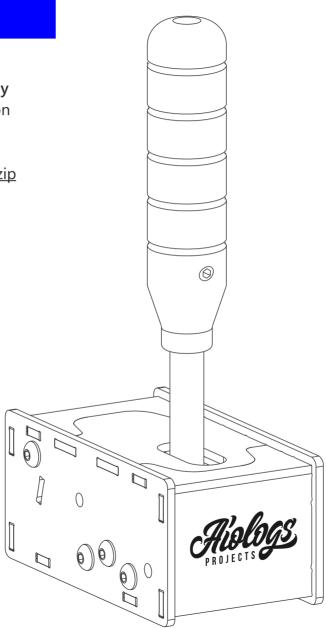

# Aiologs Handbrake User Manual

The driver is install automatically Reconnect device after installation

Software for control lightning <a href="https://shop.aiologs.net/files/led.zip">https://shop.aiologs.net/files/led.zip</a>