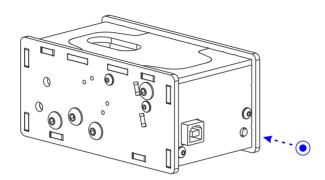

#### Handbrake setting button

Press • small button to switch Analog (Axis) and "ON-OFF" mode.