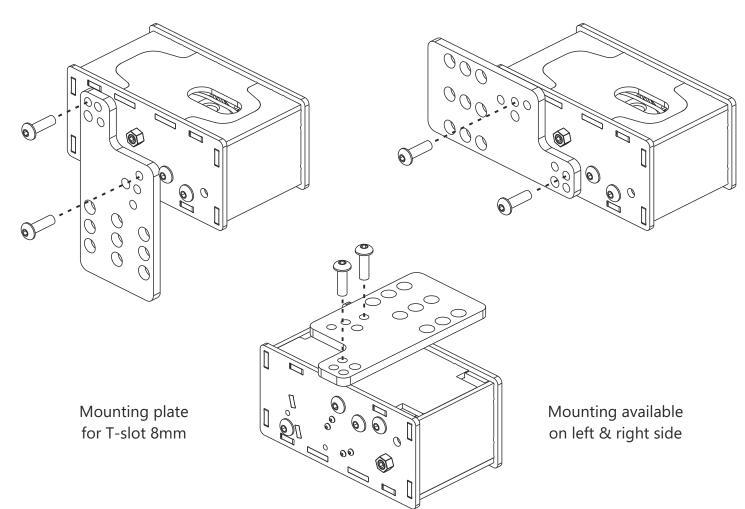

# The driver is install automatically

Reconnect device after installation



# Handbrake (only) setting button

Press small button to switch Analog (Axis) and "ON-OFF" mode.

# Note! Handbrake already calibrated

### **Calibration Analog mode**

Stay in Analog mode. Hold button **⑤**, wait 2 sec, LED start blinking, keep going hold button into position, push handle on 100% of the way and then release button. Calibration is done.

### Calibration "ON-OFF" mode

Stay in "ON-OFF" mode. Hold button 
, wait 2 sec, LED start blinking, keep going hold button into position, move handle in position where you want the handbrake to start working, and release button. Done.