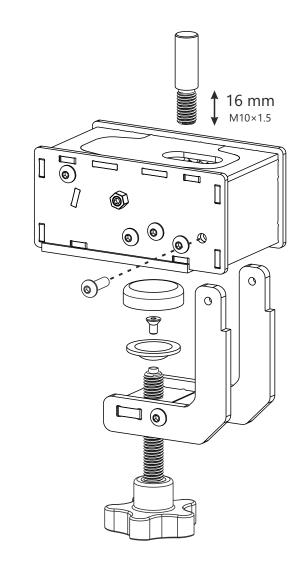

# The driver is install automatically

Reconnect device after installation



# Handbrake (only) setting button

Press small button to switch Analog (Axis) and "ON-OFF" mode.

# Note! Handbrake already calibrated

### **Calibration Analog mode**

Stay in Analog mode. Hold button **⑤**, wait 2 sec, LED start blinking, keep going hold button into position, push handle on 100% of the way and then release button. Calibration is done.

### Calibration "ON-OFF" mode

Stay in "ON-OFF" mode. Hold button 
, wait 2 sec, LED start blinking, keep going hold button into position, move handle in position where you want the handbrake to start working, and release button. Done.